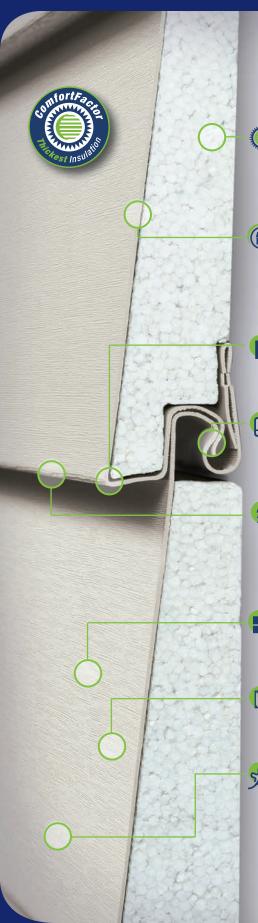

#### MEETS PERFORMANCE.

Imagine that you could keep every corner of your home at the perfect temperature year-round. And yet save money. That's the *Prodigy ComfortFactor*.

Prodigy's energy-efficient design delivers outstanding energy efficiency, thanks to the exceptional R-value (resistance to heat flow) – up to  $1^1/2$ " thick insulation\* for exceptional thermal performance. This high-density insulation combines with a beautiful and robust cedargrain vinyl panel, creating the ideal exterior for your home. The special features of this interlocking siding system together achieve enhanced R-value for year-round energy savings and comfort, yet allow Prodigy to breathe freely to resist water retention.

#### A Comfortable Home Year-Round.

Prodigy delivers outstanding all-weather protection and can reduce your energy costs, thanks to the exceptional R-value of its industry-leading thermal barrier — up to 1½" thick insulation,\* the thickest EPS foam available in a one-piece insulated siding system.

#### Energy Gap Protection.

With innovative features like RigidLock and TrueForm™ combined with a full line of insulated trim and accessories, Prodigy creates a blanket of insulation around your home.

#### One-Piece Insulated Siding System.

Precision-contoured insulation – up to 1½" thick\* – bonds securely to the siding panel, creating an integrated system that delivers remarkable strength and energy efficiency.

#### Secure Interlocking Panel Design.

Prodigy's innovative interlocking panel design provides a tight, secure connection between stacked panels. This ensures your siding will be securely locked in, have straight and even course lines, and look great for a lifetime.