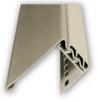

### RigidLock

#### Secure Interlocking Panel Design.

Prodigy's innovative interlocking panel design provides a tight, secure connection between stacked panels. This ensures your siding will be securely locked in, have straight and even course lines, and look great for a lifetime.

The exclusive RigidLock with tongueand-groove design means Prodigy stacks firmly and locks in place with a tight connection and a satisfying "snap" that ensures a secure installation.

Quality from a different perspective. Prodigy is designed to look just like single, hand-installed boards. Even from the bottom up.