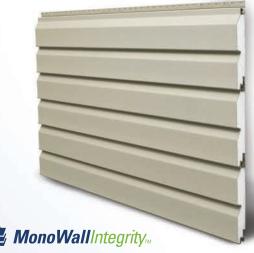

### **₩ MonoWallIntegrity**

#### Structurally Independent Wall System.

Structural integrity and rigidly interlocking panels mean Prodigy stands tall on its own. The siding that stands on its own will stand up to almost anything.

Intrinsic strength is the hallmark of the MonoWall Integrity feature. Combining secure locking and panel rigidity, Prodigy creates a veritable wall of its own.