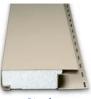

#### One-Piece Insulated Siding System.

Precision-contoured insulation – up to 1½" thick\* – bonds securely to the siding panel, creating an integrated system that delivers remarkable strength and energy efficiency.

Traditional vinyl siding is no match for the Prodigy insulated siding system. Prodigy provides exceptional protection against energy loss and the distortion and fading caused by extreme weather. Prodigy's system bonds an inner core of the thickest, high-density EPS insulation with a durable and beautiful outer layer—creating an integrated system that delivers remarkable strength and performance. The result: your installer can achieve a uniform outer layer with a beautiful finish that holds true.