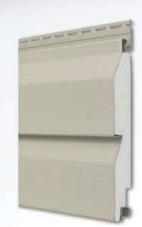

Performance-engineered for enduring beauty and strength, Prodigy's classic profiles offer the perfect blend of superb style and modern practicality.

Double 5" Double 6" Single 7" dutch lap clapboard

Single 7" not offered in all colors.

#### Secure Interlocking Panel Design.

Prodigy's innovative interlocking panel design provides a tight, secure connection between stacked panels. This ensures your siding will be securely locked in, have straight and even course lines, and look great for a lifetime.

The exclusive RigidLock with tongueand-groove design means Prodigy stacks firmly and locks in place with a tight connection and a satisfying "snap" that ensures a secure installation.

Quality from a different perspective. Prodigy is designed to look just like single, hand-installed boards. Even from the bottom up.